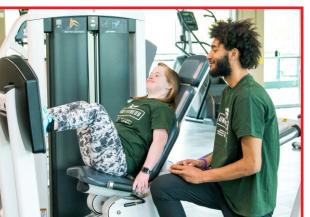

## Leg Press

Muscle Group: Legs (quadriceps) | Sets & Reps: 3x8 or 3x10 | Equipment: Weight machine

## Instructions

- 1. Make adjustments to the machine so that your feet are flat on the platform, and your knees are bent.
- 2. Adjust the weight using the pin.
- 3. Sit on the bench and hold the handles.
- 4. Slowly push your feet against the platform and extend your legs.
- 5. With control, return to the starting position with your knees bent.
- 6. Repeat this 10 times  $(3 \times 10)$ .

## **Tips & Modifications**

- Keep a slight bend in your knees without locking them out while extending your legs.
- Make sure your knees are in a comfortable starting position (not too close or too far away).
- Beginner Tip: Start with the lowest weight on the machine to practice the correct motion, then increase weights.