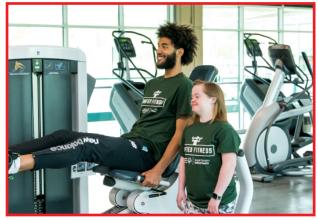

## Leg Press

Muscle Group: Legs (quadriceps) | Sets & Reps: 3x8 or 3x10 | Equipment: Weight machine

## Instructions

- 1. Make adjustments to the machine so that your feet are flat on the platform, and your knees are bent.
- 2. Adjust the weight using the pin.
- 3. Sit on the bench and hold the handles.
- 4. Slowly push your feet against the platform and extend your legs.
- 5. With control, return to the starting position with your knees bent.
- 6. Repeat this 10 times  $(3 \times 10)$ .

## **Tips & Modifications**

- Keep a slight bend in your knees without locking them out while extending your legs.
- Make sure your knees are in a comfortable starting position (not too close or too far away).
- Beginner Tip: Start with the lowest weight on the machine to practice the correct motion, then increase weights.