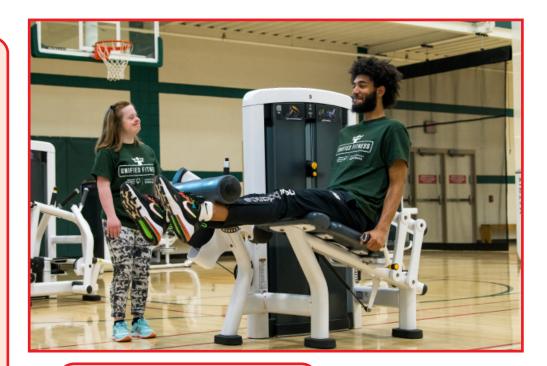

## Leg Extension

Muscle Group: Legs (quadriceps) | Sets & Reps: 3x8 or 3x10 | Equipment: Weight machine

## Instructions

- 1. Make adjustments to the machine so that the foot bar is aligned with your ankles.
- 2. Adjust the weight using the pin.
- 3. Sit on the seat, hold the handles, and tuck your feet behind the foot bar.
- 4. Slowly push the leg bar up and extend your legs.
- 5. With control, return to the starting position with your knees bent.
- 6. Repeat this 10 times (3 x 10).

## **Tips & Modifications**

- Keep a slight bend in your knees without locking them out while extending your legs.
- Beginner Tip: Start with the lowest weight on the machine to practice the correct motion, then increase weights.