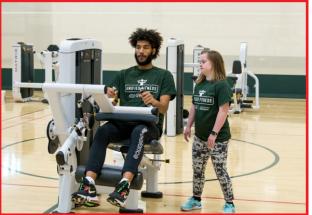

## Leg Curls

Muscle Group: Legs (hamstrings) | Sets & Reps: 3x8 or 3x10 | Equipment: Weight machine

## **Instructions**

- 1. Make adjustments to the machine so that the foot bar is aligned with your ankles.
- 2. Adjust the weight using the pin.
- 3. Sit on the seat, hold the handles, and place your feet on top of the foot bar.
- 4. Slowly pull the foot bar down and bend your legs.
- 5. With control, return to the starting position with your legs extended.
- 6. Repeat this 10 times  $(3 \times 10)$ .

## **Tips & Modifications**

• Start with the lowest weight on the machine to practice the correct motion, then increase weights.

Click here or scan the QR Code below to watch video instructions!