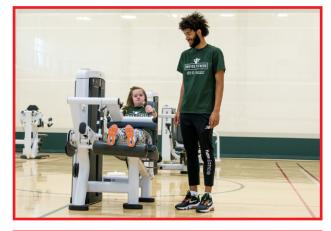

## Leg Curls

Muscle Group: Legs (hamstrings) | Sets & Reps: 3x8 or 3x10 | Equipment: Weight machine

## **Instructions**

- 1. Make adjustments to the machine so that the foot bar is aligned with your ankles.
- 2. Adjust the weight using the pin.
- 3. Sit on the seat, hold the handles, and place your feet on top of the foot bar.
- 4. Slowly pull the foot bar down and bend your legs.
- 5. With control, return to the starting position with your legs extended.
- 6. Repeat this 10 times  $(3 \times 10)$ .

## **Tips & Modifications**

• Start with the lowest weight on the machine to practice the correct motion, then increase weights.

Click here or scan the QR Code below to watch video instructions!