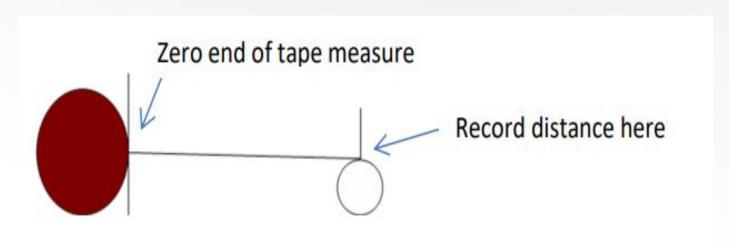

### How To Measure

- Place the zero end of the tape measure at the side center of the bocce ball,
- Pull the measuring tap across the top of the bocce ball.
- The measurement is the distance at the top center of the pallina.

# Bocce Measuring Cans

### Bocce Measuring cans will be used at

- Some Sectionals
- State Games

for measurement of the "in" ball during competition.

The cans will mesure from the top center of the palina to the side center of the Bocce.

Please note this is in reverse of measuring from the Bocce to the palina. As long as all balls are measured using the same technique during the game this is fair to all double teams.