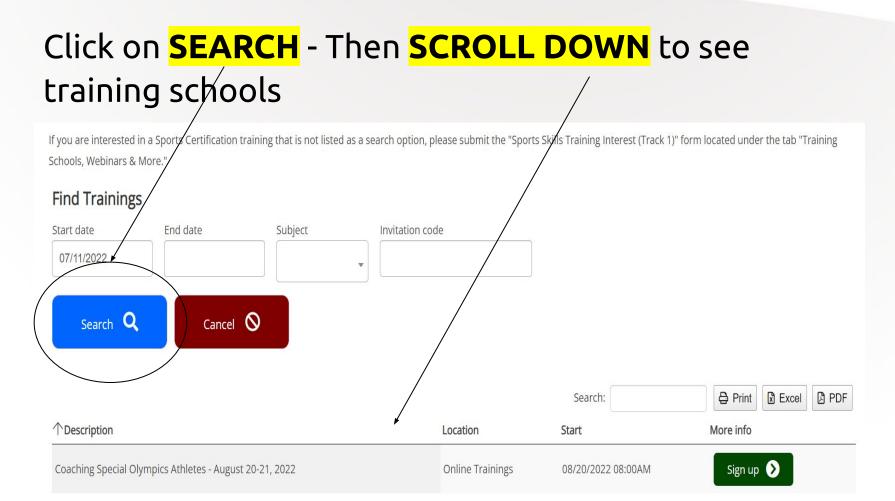

### **FALL SPORTS**

Associated Sports: Soccer, Volleyball, Flag Football, Powerlifting, Bocce, Roller Skating, LDR/W and Bowling

- All training Schools will be offered regionally by end of August
- If you region is not up and running Jennifer Tresp will be organizing your trainings
- If you are not able to attend your regions due to another commitment you may attend trainings in a nearby region

Check the <u>Training Page</u> on the SOPA Website for more details.

# Confirmed Training Schools

| Date                | Region | Team                                     | Date     | Sports<br>Offered                         |
|---------------------|--------|------------------------------------------|----------|-------------------------------------------|
| Sunday<br>August 27 | 9      | Washington South Strabane Community Park | 1 - 4 pm | Bocce<br>Flag Football<br>LDR/W<br>Soccer |