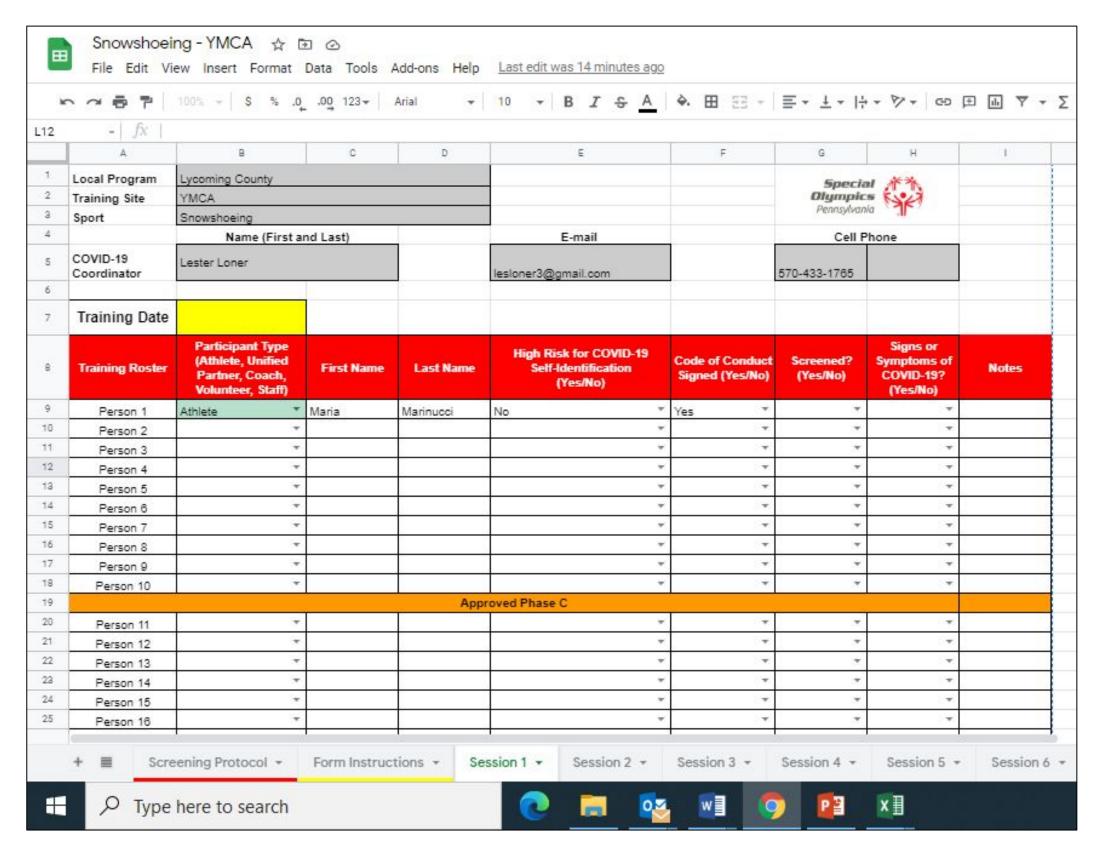

## COVID-19 Coordinator Responsibilities

- Complete overview of responsibilities can be found on COVID-19 resource page
- Must have access to home computer and internet with a basic understanding of Google products (Forms & Sheets) to complete forms.
- Educate participants
- Submit the <u>Site Registration and Advancement Form</u> to SOPA prior to the start of the activity
  - When the minimum requirements are met to move to the next phase, submit the Site Registration and Advancement Form for approval.
- Collect <u>COVID-19 Participant Code of Conduct and Risk Assessment Form</u> from all participants prior to the start if activity
- Set-up a safe training space
- Record all names, results and contact information on the Screening and Tracking Form and submit to SOPA within 48 hours of the end.
   Return to Activities

## Screening & Tracking Report Form

- The Screening and Tracking Report Form will be an electronic form in Google Sheets and will be specific to each site.
- The link to the electronic Screening and Tracking Report Form will be shared with the COVID-19 Coordinator before the start of the activity.
- Programs will have the option of a paper version for tracking onsite if they do not have digital access to the electronic version.
- If the COVID-19 Coordinator completes a paper version, they MUST transfer that data to the electronic form within 48 hours of the end of the activity.