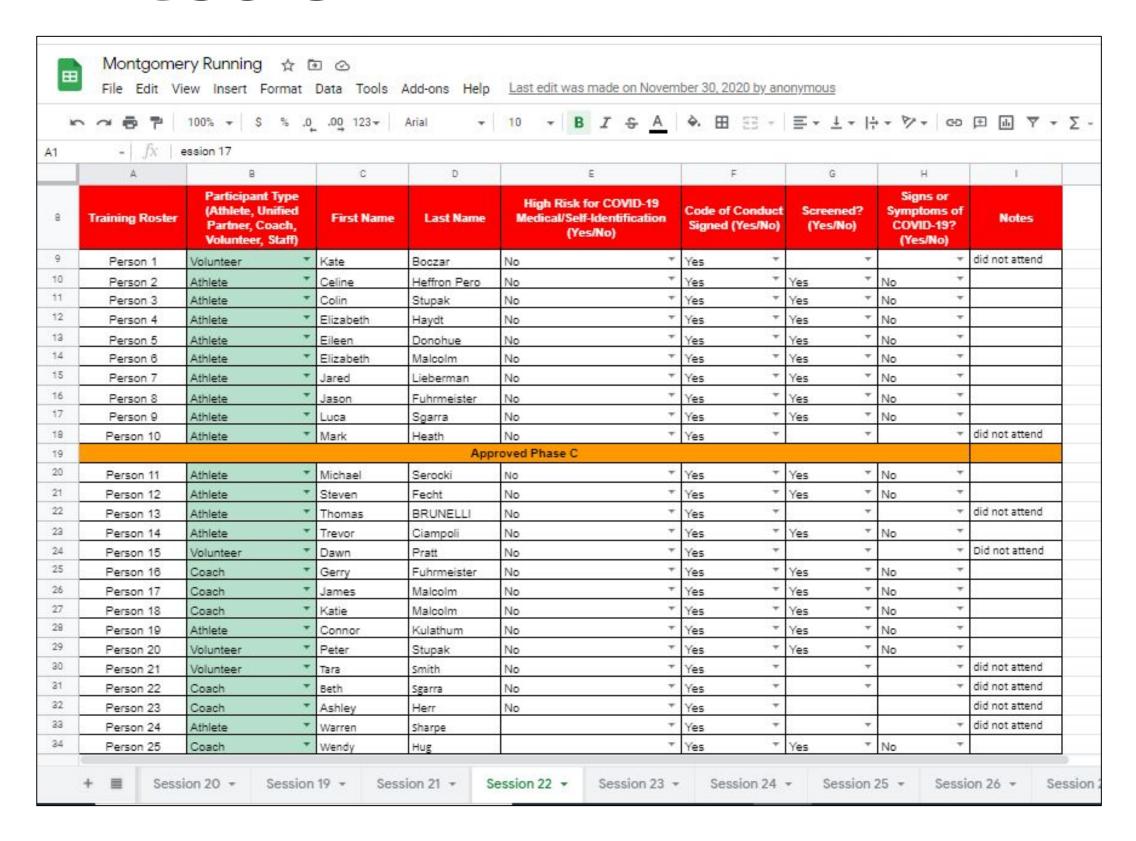

## Screening & Tracking Report Form

- The Screening and Tracking Report Form will be an electronic form in Google Sheets and will be specific to each site.
- The link to the electronic Screening and Tracking Report Form will be shared with the COVID-19 Coordinator before the start of the activity.
- Programs will have the option of a paper version for tracking onsite if they do not have digital access to the electronic version.
- If the COVID-19 Coordinator completes a paper version, they MUST transfer that data to the electronic form within 48 hours of the end of the activity.

## Screening & Tracking Phase B New Site