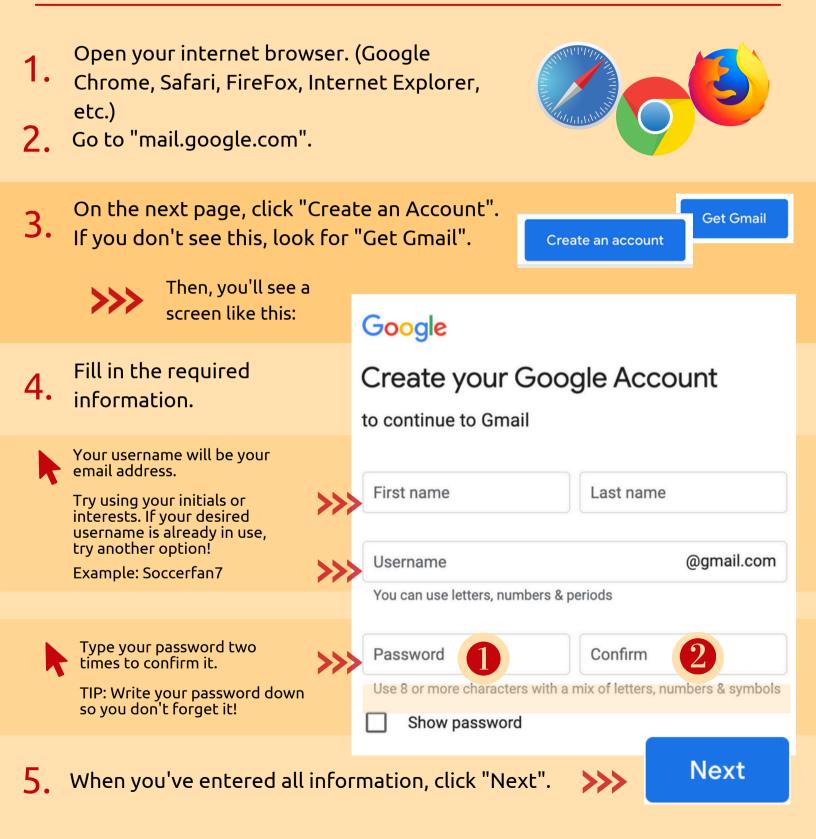

# HOW TO: CREATE AN EMAIL ADDRESS

### Follow these steps to create your own Gmail Address:

CONTINUE ON THE NEXT PAGE

## HOW TO: CREATE AN EMAIL ADDRESS

#### **Steps Continued:**

| 6. | Enter additional security                                                                 | Google                                                                                                                                                    |
|----|-------------------------------------------------------------------------------------------|-----------------------------------------------------------------------------------------------------------------------------------------------------------|
| 0. | information on the next<br>page.                                                          | , welcome to Google                                                                                                                                       |
|    | OPTIONAL:                                                                                 | SoAthlete/@gmail.com                                                                                                                                      |
|    | Add your phone number for security reasons.                                               | Phone number (optional)                                                                                                                                   |
|    | Add another email address in case<br>you help getting into your account<br>in the future. | Google will use this number only for account security. Your number won't be visible to others. You can choose later whether to use it for other purposes. |
|    | This can be another email you have, or a family member's (with their permission).         | Recovery email address (optional)<br>We'll use it to keep your account secure                                                                             |
| k  | REQUIRED: Xour birthday Your gender                                                       | Month  Day Year Your birthday                                                                                                                             |
|    | >>>                                                                                       | Gender                                                                                                                                                    |
| 7. | When you've entered all information                                                       | on, click "Next". >>> Next                                                                                                                                |
|    |                                                                                           |                                                                                                                                                           |

8. Read the "Privacy and Terms" page, then click "I agree" at the bottom.

## Congratulations, you have created your own Gmail account!