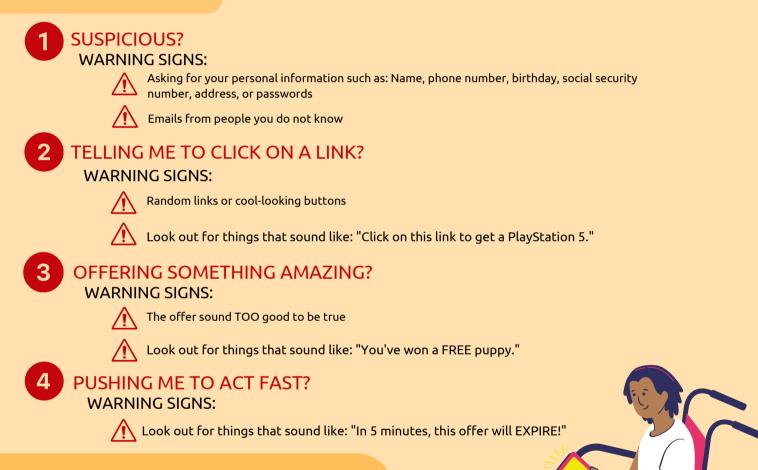

## HOW TO: USE YOUR EMAIL SAFELY

### Follow the S.T.O.P. Method to ensure that you are protecting yourself online:

Whenever you look at an email, make sure you ask yourself <u>FOUR</u> important questions:

### IS THIS EMAIL...

IF YOU HAVE ASKED YOURSELF <u>ANY</u> OF THESE 4 QUESTIONS AND THE ANSWER IS 'YES' BE SURE TO S.T.O.P!!

HERE'S WHAT YOU CAN DO NEXT:

Get offline

) Talk to someone you can trust

Delete the email and block the sender