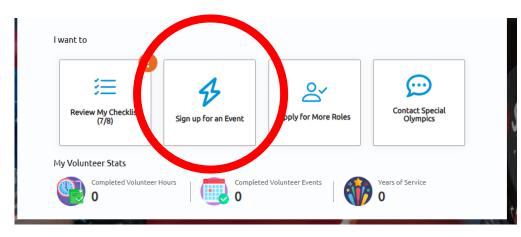

### **New Portal**

- Volunteers can log into our new <u>Online</u>
   <u>Portal</u> (portals.specialolympics.org) to check and update their eligibility requirements.
- Any volunteer who has not logged into the new portal and needs support with claiming their profile can reach out to us at <u>portalsupport@specialolympicspa.org</u>.
- New volunteers: When a new volunteer registers in the portal, they will need to click on "Apply For More Roles" to sign up for the role of their choice (coach, chaperone, Unified Partner, etc.).

## Portal = Coach Training Schools

- From Portal home screen Sign up for event Training School Registration
- In-person Training Schools will need to be scheduled for Softball
  - May 17th Softball coach training at In the Net will result in a certification certificate or continuing education
- Please contact your Regional Sports Direction ASAP if you need an inperson training scheduled in your Region