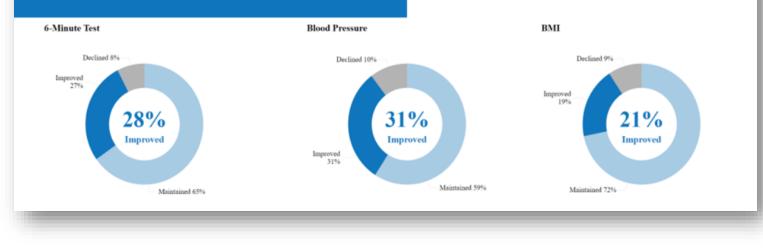

### **Tracker - Instruction Tab – APT instructions**

| Athlete Performance Training                                                                                                                                               |               |
|----------------------------------------------------------------------------------------------------------------------------------------------------------------------------|---------------|
|                                                                                                                                                                            |               |
| Below are the instructions on how collect and report your athletes health and fitness metrics if your team is participating in Athlete Performance Training. See tab label | <u>led '/</u> |
| Tracker'. For more information on Athlete Performance Training and to sign up, visit https://specialolympicspa.org/apt.                                                    |               |
| Reporting Instruction includes:                                                                                                                                            |               |
| Instructions for data collection                                                                                                                                           |               |
| Instructions for data reporting                                                                                                                                            |               |
| Key includes:                                                                                                                                                              |               |
| · Color- coded key to indicate ranges that athlete data falls into for: 6 Minute Run/Walk, BMI, and Blood Pressure (OPTIONAL)                                              |               |
| Final Pre & Post Data Collection includes:                                                                                                                                 |               |
| Report athlete information                                                                                                                                                 |               |
| • Athlete Number: Automatically filled                                                                                                                                     |               |
| • First Name: Enter athletes first name                                                                                                                                    |               |
| • Last Name: Enter athletes last name                                                                                                                                      |               |
| · Age: Enter athletes age in years                                                                                                                                         |               |
| • Gender: Enter athletes gender, M for male, F for female                                                                                                                  |               |
| • Height: Enter the height in inches (i.e. a 5 foot 6 inch tall athletes= 65 inches)                                                                                       |               |
| • Weight: Enter weight in pounds                                                                                                                                           |               |
| · Systolic Blood Pressure (OPTIONAL): Enter the systolic bp number (top number)                                                                                            |               |
| • Diastolic Blood Pressure (OPTIONAL): Enter the diastolic bp number (bottom number)                                                                                       |               |
| • 6 Minute Run/Walk: Enter the 6 Minute run/walk test score                                                                                                                |               |
| •BMI: Automatically calculated (based on the height and weight)                                                                                                            |               |
| •Nutrition: Enter the athletes answer from the nutrition question from the lifestyle survey                                                                                |               |
| •Hydration: Enter the athletes answer from the hydration question from the lifestyle survey                                                                                |               |
| •Physical Activity: Enter the athletes answer from the physical activity question from the lifestyle survey                                                                |               |
| · Compare pre and post data using color coded key                                                                                                                          | 4             |