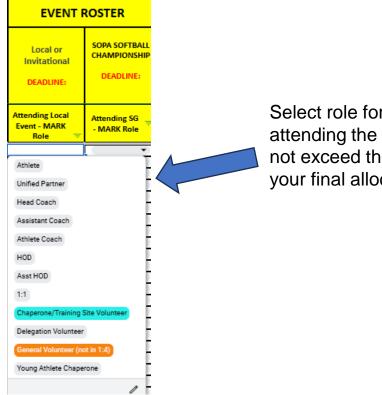

### Tracker - SPORT Roster Tab (cont) Event Commitment

Select role for each individual attending the event (can not exceed the total # of your final allocations)

| EVENT F                                   | ROSTER<br>SOPA SOFTBALL<br>CHAMPIONSHIP<br>DEADLINE: |
|-------------------------------------------|------------------------------------------------------|
| Attending Local<br>Event - MARK<br>Role = | Attending SG 🚽                                       |
| · · · · ·                                 | Athlete 💌                                            |
| <b>•</b>                                  | · · ·                                                |
| <b>(</b>                                  | · · · ·                                              |
| ( <b>v</b> )                              | · · · ·                                              |
| •                                         | •                                                    |
| •                                         | •                                                    |
|                                           |                                                      |
|                                           | ection is m                                          |