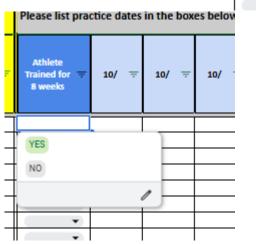

### Tracker - Athlete/Volunteer Tab (cont) Attendance

At end of the season Head Coach will need to mark which athletes have and have not attended 8 weeks of practice. Attendance tracking is required and MUST be tracked here.

Please list practice dates in the boxes below and mark attendance with an "X" in each box

| Athlete<br>Trained for $	extsf{red}$<br>8 weeks | 10/ \Xi | 10/ 👳 | 10/ 👳 | ÷ | ŀ | ŀ | ŀ | ÷ | ÷ | Þ | ÷ |  |
|-------------------------------------------------|---------|-------|-------|---|---|---|---|---|---|---|---|--|
| •                                               |         |       |       |   |   |   |   |   |   |   |   |  |
| · ·                                             |         |       |       |   |   |   |   |   |   |   |   |  |
| •                                               |         |       |       |   |   |   |   |   |   |   |   |  |
| · · ·                                           |         |       |       |   |   |   |   |   |   |   |   |  |