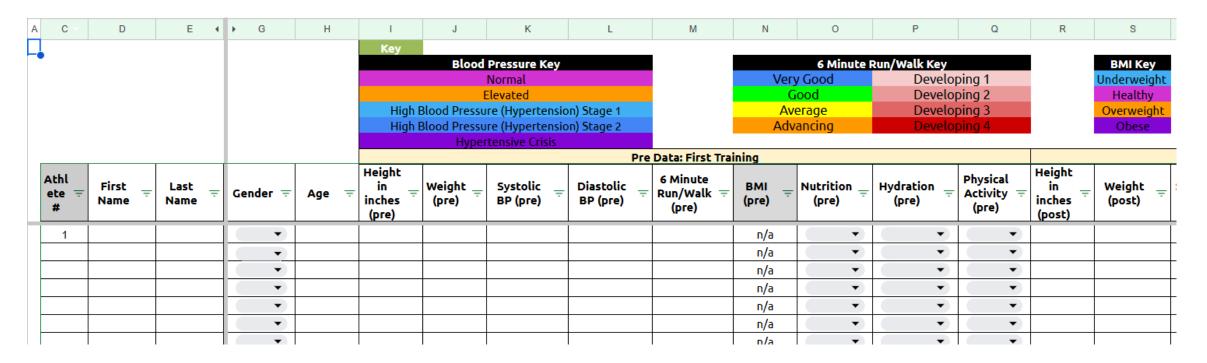

### **Tracker - Instruction Tab – APT instructions**

| Athlete Performance Training                                                                                                                                               |               |
|----------------------------------------------------------------------------------------------------------------------------------------------------------------------------|---------------|
|                                                                                                                                                                            |               |
| Below are the instructions on how collect and report your athletes health and fitness metrics if your team is participating in Athlete Performance Training. See tab label | <u>led '/</u> |
| Tracker'. For more information on Athlete Performance Training and to sign up, visit https://specialolympicspa.org/apt.                                                    |               |
| Reporting Instruction includes:                                                                                                                                            |               |
| Instructions for data collection                                                                                                                                           |               |
| Instructions for data reporting                                                                                                                                            |               |
| Key includes:                                                                                                                                                              |               |
| · Color- coded key to indicate ranges that athlete data falls into for: 6 Minute Run/Walk, BMI, and Blood Pressure (OPTIONAL)                                              |               |
| Final Pre & Post Data Collection includes:                                                                                                                                 |               |
| Report athlete information                                                                                                                                                 |               |
| • Athlete Number: Automatically filled                                                                                                                                     |               |
| • First Name: Enter athletes first name                                                                                                                                    |               |
| • Last Name: Enter athletes last name                                                                                                                                      |               |
| · Age: Enter athletes age in years                                                                                                                                         |               |
| • Gender: Enter athletes gender, M for male, F for female                                                                                                                  |               |
| • Height: Enter the height in inches (i.e. a 5 foot 6 inch tall athletes= 65 inches)                                                                                       |               |
| • Weight: Enter weight in pounds                                                                                                                                           |               |
| · Systolic Blood Pressure (OPTIONAL): Enter the systolic bp number (top number)                                                                                            |               |
| • Diastolic Blood Pressure (OPTIONAL): Enter the diastolic bp number (bottom number)                                                                                       |               |
| • 6 Minute Run/Walk: Enter the 6 Minute run/walk test score                                                                                                                |               |
| •BMI: Automatically calculated (based on the height and weight)                                                                                                            |               |
| •Nutrition: Enter the athletes answer from the nutrition question from the lifestyle survey                                                                                |               |
| •Hydration: Enter the athletes answer from the hydration question from the lifestyle survey                                                                                |               |
| •Physical Activity: Enter the athletes answer from the physical activity question from the lifestyle survey                                                                |               |
| · Compare pre and post data using color coded key                                                                                                                          | 4             |