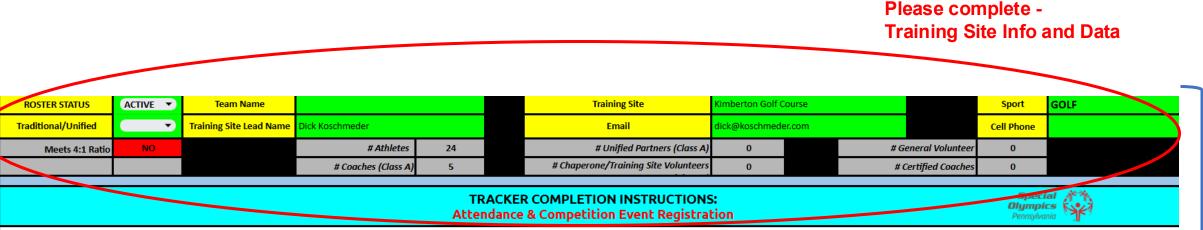

#### **Tracker Updates**

**TRACKER**- is now the ONE place to manage your team: Attendance, eligibility and event registration.

Every individual that signed-up for your training site via the Sign-Up form will appear on your Tracker. If you don't already have your Golf Tracker, please contact your RSD. The Trackers will be locked for editing until end of sign-up period on May 15th. After that time you are able to populate the sport specific data columns.

#### TRACKER:

This tracker is **EXTREMELY IMPORTANT** and the **ONE** place the Head/Assistant Coach/Site Coordinator will enter all KEY information for the season for each training site participant. Event Letter of Intent (LOI) and registration will now be pulled directly from this form.

#### **POPULATING YOUR TRACKER:**

Participants will automatically populate to your tracker when a SIGN UP form is completed for your site. Athletes and volunteers **MUST** complete the online sign up form. The participant data (Columns C - L) are locked and cannot be modified. If you need someone removed from your roster or something is incorrect, you must reach out to your Regional Sport Director - they will be happy to update the form.