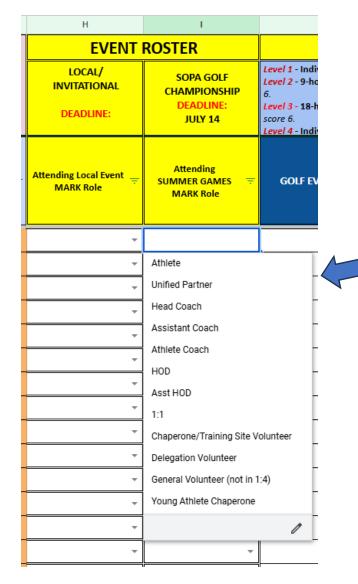

### Tracker (Tab 3) - SPORT Roster Tab Event Commitment and Registration

| A                                                                                                                                                                                                                                                                                             | В            | С           | D                           | E                                   | F            | G                                                                                                                                                                                                                                                                                                                                                                                                                                                                                                                      | Н                                    | I.                                       | J                  | К                             | L                                 | м                                         | Ν                                 | 0                                          | Р                                 | Q                                          | R                                 |
|-----------------------------------------------------------------------------------------------------------------------------------------------------------------------------------------------------------------------------------------------------------------------------------------------|--------------|-------------|-----------------------------|-------------------------------------|--------------|------------------------------------------------------------------------------------------------------------------------------------------------------------------------------------------------------------------------------------------------------------------------------------------------------------------------------------------------------------------------------------------------------------------------------------------------------------------------------------------------------------------------|--------------------------------------|------------------------------------------|--------------------|-------------------------------|-----------------------------------|-------------------------------------------|-----------------------------------|--------------------------------------------|-----------------------------------|--------------------------------------------|-----------------------------------|
| INSTRUCTIONS: PARTICIPANT TYPE EXPLAINED<br>Athlete: Must have a valid SO Medical Form to participate                                                                                                                                                                                         |              |             |                             |                                     | EVENT        | ROSTER                                                                                                                                                                                                                                                                                                                                                                                                                                                                                                                 | EVENT REGISTRATION                   |                                          |                    |                               |                                   |                                           |                                   |                                            |                                   |                                            |                                   |
| STEP 1: Complete Yellow Box - Event Roster for each event by selecting role for each individual.       Intraining & competition         STEP 2: Complete Blue boxes - Event Registration with event type, level and which events.       Coach: (Class A)         General Volunteer: (Class B) |              |             |                             | LOCAL/<br>INVITATIONAL<br>DEADLINE: | CHAMPIONSHIP | Level 1 - Individual Skills Competition includes bunker shot<br>Level 2 - 9-hole Unified Sports Alternate Shot Team Play: All six scores & the par for the course of each score (over 9 holes) Remember Shots are alte<br>6.<br>Level 3 - 18-hole Unified Sports Alternate Shot Team Play: All six scores & the par for the course of each score (over 9 holes) Remember Shots are alt<br>score 6.<br>Level 4 - Individual Stroke Play: All six scores, course par for each score and verified handicap (over 9 holes) |                                      |                                          |                    |                               |                                   |                                           |                                   |                                            |                                   |                                            |                                   |
| participant <del>,</del><br>Type <del>,</del>                                                                                                                                                                                                                                                 | FIRST NAME 📼 | LAST NAME 👳 | T-SHIRT <del></del><br>Size | gender <del>–</del>                 | DOB =        | AGE <del></del>                                                                                                                                                                                                                                                                                                                                                                                                                                                                                                        | Attending Local Event 👳<br>MARK Role | Attending<br>SUMMER GAMES 😇<br>MARK Role | GOLF EVENT LEVEL 👳 | SCORE 1<br>or<br>SHORT<br>PUT | Score 1<br>Par<br>(Level 2<br>-5) | SCORE 2<br>or <del>,</del><br>LONG<br>PUT | Score 1<br>Par<br>(Level 2<br>-5) | SCORE 3<br>or <del>,</del><br>CHIP<br>SHOT | Score 1<br>Par<br>(Level 2<br>-5) | SCORE 4<br>or <del></del><br>PITCH<br>SHOT | Score 1<br>Par<br>(Level 2<br>-5) |
|                                                                                                                                                                                                                                                                                               |              |             |                             |                                     |              |                                                                                                                                                                                                                                                                                                                                                                                                                                                                                                                        | 1                                    |                                          |                    |                               |                                   |                                           |                                   |                                            |                                   |                                            |                                   |

Event Commitment and Role

Event – Sport specific Registration

### Tracker - SPORT Roster Tab (cont.) Event Commitment

Select role for each individual attending the event (can not exceed the total # of your final allocations)

| EVENT ROSTER                              |                                            |  |  |  |  |  |  |  |  |
|-------------------------------------------|--------------------------------------------|--|--|--|--|--|--|--|--|
| Local or<br>Invitational<br>DEADLINE:     | SOPA SOFTBALL<br>CHAMPIONSHIP<br>DEADLINE: |  |  |  |  |  |  |  |  |
| Attending Local<br>Event - MARK<br>Role = | Attending SG 🝦<br>- MARK Role              |  |  |  |  |  |  |  |  |
| •                                         | Athlete 💌                                  |  |  |  |  |  |  |  |  |
| <b>•</b>                                  | · · ·                                      |  |  |  |  |  |  |  |  |
| <b>•</b>                                  | •                                          |  |  |  |  |  |  |  |  |
| ▼                                         | •                                          |  |  |  |  |  |  |  |  |
| •                                         | •                                          |  |  |  |  |  |  |  |  |
| •                                         |                                            |  |  |  |  |  |  |  |  |