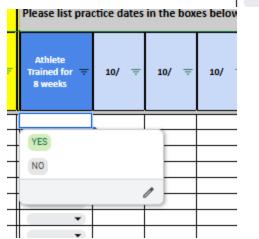

#### Tracker - Athlete/Volunteer Tab (cont) Attendance

At end of the season Head Coach will need to mark which athletes have and have not attended 8 weeks of practice. Attendance tracking is required and MUST be tracked here.

Please list practice dates in the boxes below and mark attendance with an "X" in each box

| Athlete<br>Trained for $	extsf{red}$<br>8 weeks | 10/ 👳 | 10/ 👳 | 10/ \Xi | ÷ | Ţ. | ŀ | ÷ | ŀ | ÷ | Þ | ÷ |  |
|-------------------------------------------------|-------|-------|---------|---|----|---|---|---|---|---|---|--|
| •                                               |       |       |         |   |    |   |   |   |   |   |   |  |
| · · ·                                           |       |       |         |   |    |   |   |   |   |   |   |  |
|                                                 |       |       |         |   |    |   |   |   |   |   |   |  |
| · ·                                             |       |       |         |   |    |   |   |   |   |   |   |  |

Tracking attendance is required BUT tracking attendance week by week in this document is not required; this can be a good tool to keep everything in one place.

At the end of the season the Head Coach must be able to come back into this document and for every athlete/UP indicate if they attended training for the minimum of 8 weeks.