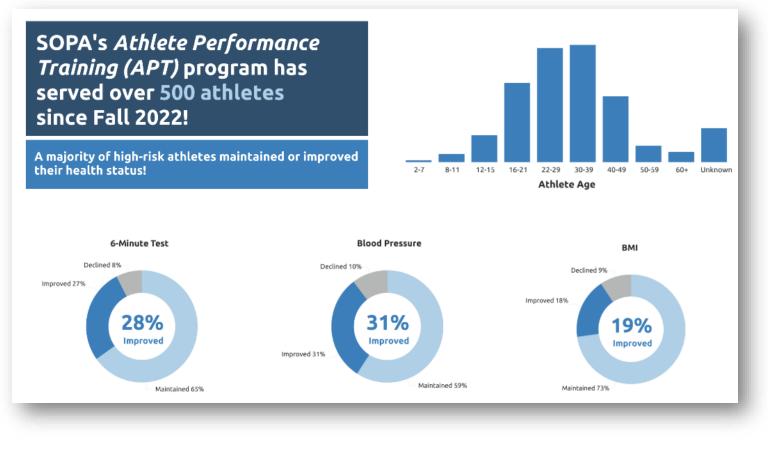

- We HIGHLY encourage you to add Athlete Performance Training to your practice routine.
- If opting in this is where you will keep the data collect during the season
- This is a great way to help the athlete set personal Health and Fitness goals and improve their overall well-being.
- Repeating the program allows athletes to see improvements season to season for those who have previously participated and helps maintain health and fitness habits.

If you are looking to participate or learn more, please reach out to <u>Calvin Trisolini,</u> <u>Research Operations</u> <u>Manager</u>, 610-630-9450 ext. 221.