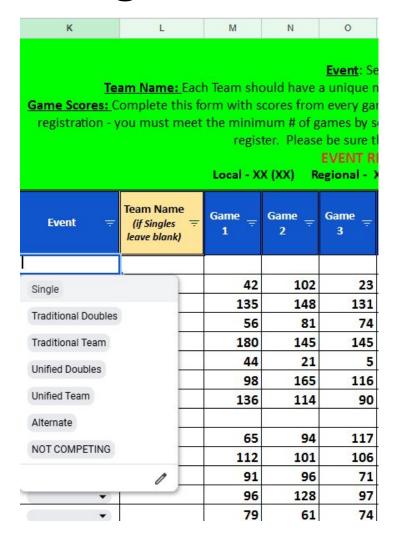

### Tracker (Tab 3) - SPORT Roster Tab Event Commitment and Registration

Event Commitment and Role

Event – Sport specific Registration

# Tracker - SPORT Roster Tab (cont) Event Commitment

Select role for each individual attending the event (can not exceed the total # of your final allocations)

Once a selection is made you can pull down on the blue circle in lower right corner to copy that selection to cells below.