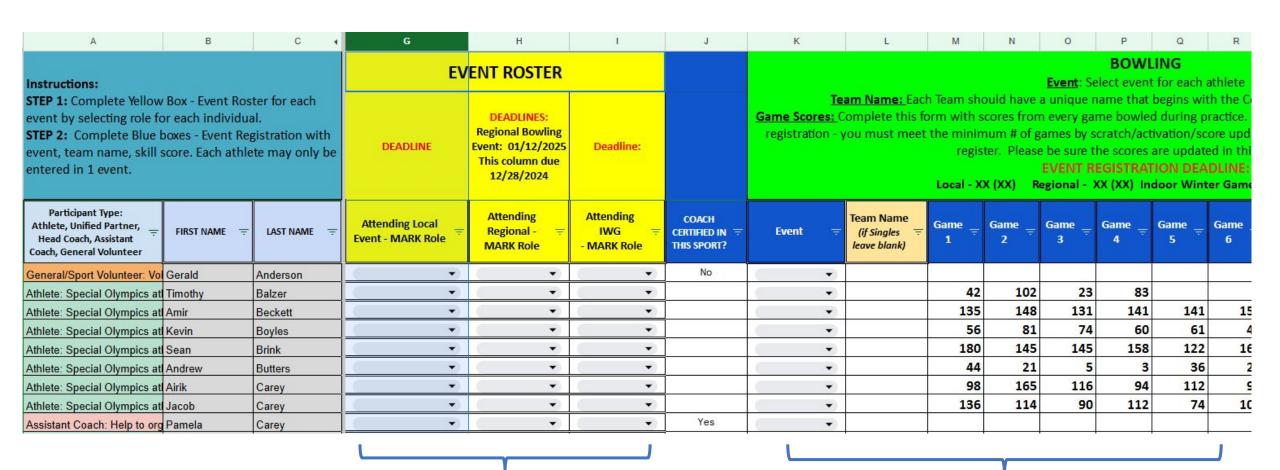

### Tracker (Tab 3) - SPORT Roster Tab Event Commitment and Registration

Event Commitment and Role

Event – Sport specific Registration

# Tracker - SPORT Roster Tab (cont) Event Commitment

Select role for each individual attending the event (can not exceed the total # of your final allocations)

Once a selection is made you can pull down on the blue circle in lower right corner to copy that selection to cells below.

## **Submitting Averages**

Athletes (including Unified Partners) MUST submit entry scores prior to a competition.

- Minimum for local tournament = 6 games
- Minimum for Regional competition = 12 games
- Minimum for Indoor Winter Games = 15 games
  - Found on Trackers