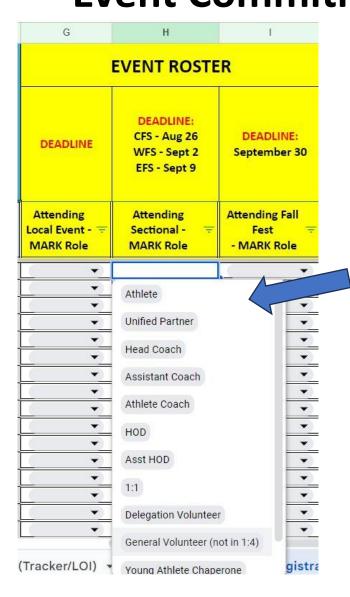

# Tracker - SPORT Roster Tab (cont) Event Commitment

Select role for each individual attending the event (can not exceed the total # of your final allocations)

Once a selection is made you can pull down on the blue circle in lower right corner to copy that selection to cells below.

| G                                         | Н                                                         |  |  |
|-------------------------------------------|-----------------------------------------------------------|--|--|
|                                           | EVENT ROST                                                |  |  |
| DEADLINE                                  | DEADLINE:<br>CFS - Aug 26<br>WFS - Sept 2<br>EFS - Sept 9 |  |  |
| Attending<br>Local Event - =<br>MARK Role | Attending Sectional MARK Role                             |  |  |
| Athlete ▼                                 | · ·                                                       |  |  |
| Athlete ▼                                 | ·                                                         |  |  |
| Athlete ▼                                 | _                                                         |  |  |
| Athlete ▼                                 | ·                                                         |  |  |
| Assistant ▼                               | _                                                         |  |  |
| Assistant ▼                               | ·                                                         |  |  |
| Assistant ▼                               | ·                                                         |  |  |
| Assistant ▼                               | (                                                         |  |  |
| Head Co ▼                                 |                                                           |  |  |