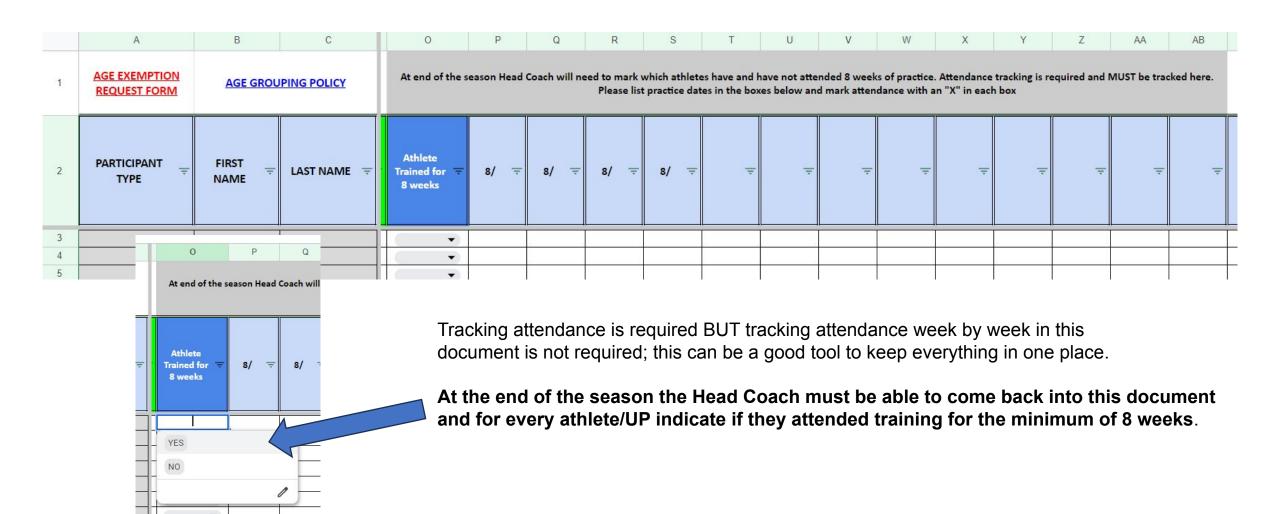

|                        |         |             | ELIGIBILITY: GREEN = Athletes - can Participate Head/Asst Coach are cleared to supervise athletes within 1:4                                                                                                                                                                                                              | BR - Background Clearances<br>GO - General Orientation<br>PB - Protective Behavior<br>CO - Concusion Training | The second secon | d for your LOI - if ATHL<br>d an event mark with                         | At end of the se | At end of the season Head Coach will need to mark which athletes hav<br>list practice dates in |           |            |                       |               |
|------------------------|---------|-------------|---------------------------------------------------------------------------------------------------------------------------------------------------------------------------------------------------------------------------------------------------------------------------------------------------------------------------|---------------------------------------------------------------------------------------------------------------|--------------------------------------------------------------------------------------------------------------------------------------------------------------------------------------------------------------------------------------------------------------------------------------------------------------------------------------------------------------------------------------------------------------------------------------------------------------------------------------------------------------------------------------------------------------------------------------------------------------------------------------------------------------------------------------------------------------------------------------------------------------------------------------------------------------------------------------------------------------------------------------------------------------------------------------------------------------------------------------------------------------------------------------------------------------------------------------------------------------------------------------------------------------------------------------------------------------------------------------------------------------------------------------------------------------------------------------------------------------------------------------------------------------------------------------------------------------------------------------------------------------------------------------------------------------------------------------------------------------------------------------------------------------------------------------------------------------------------------------------------------------------------------------------------------------------------------------------------------------------------------------------------------------------------------------------------------------------------------------------------------------------------------------------------------------------------------------------------------------------------------|--------------------------------------------------------------------------|------------------|------------------------------------------------------------------------------------------------|-----------|------------|-----------------------|---------------|
| PARTICIPANT =          | FIRST - | LAST NAME = | RED = INELIGIBLE UNTIL REQUIRED MISSING OR EXPIRED ITEMS ARE MET (See Column I) DISTRIBUTION OF Expiring Requirements (SEE COLUMN J) These item(s) must be renewed in advance of expiration date in order to remain eligible to participate, coach or supervise athletes within 1:4 ORANGE = General Vol CANNOT supervise | REQUIRED  Missing or Expired Items                                                                            | DEADLINE =                                                                                                                                                                                                                                                                                                                                                                                                                                                                                                                                                                                                                                                                                                                                                                                                                                                                                                                                                                                                                                                                                                                                                                                                                                                                                                                                                                                                                                                                                                                                                                                                                                                                                                                                                                                                                                                                                                                                                                                                                                                                                                                     | DEADLINES: Regional Bowling Event: 01/12/2025 This column due 12/28/2024 | Deadline: =      | Athlete<br>Trained for ==<br>8 weeks                                                           | 10/5/24 = | 10/12/2, = | LO/19/2· <del>=</del> | 10/26/2; = 1: |
| General/Sport Volunte  | Gerald  | Anderson    | Eligible - Can Participate                                                                                                                                                                                                                                                                                                |                                                                                                               | х                                                                                                                                                                                                                                                                                                                                                                                                                                                                                                                                                                                                                                                                                                                                                                                                                                                                                                                                                                                                                                                                                                                                                                                                                                                                                                                                                                                                                                                                                                                                                                                                                                                                                                                                                                                                                                                                                                                                                                                                                                                                                                                              | х                                                                        |                  | ( <b>v</b>                                                                                     |           | x          |                       |               |
| Athlete: Special Olymp | Timothy | Balzer      | Eligible - Can Participate                                                                                                                                                                                                                                                                                                |                                                                                                               | x                                                                                                                                                                                                                                                                                                                                                                                                                                                                                                                                                                                                                                                                                                                                                                                                                                                                                                                                                                                                                                                                                                                                                                                                                                                                                                                                                                                                                                                                                                                                                                                                                                                                                                                                                                                                                                                                                                                                                                                                                                                                                                                              | x                                                                        |                  | ( •                                                                                            |           |            |                       |               |
| Athlete: Special Olymp | Amir    | Beckett     | Eligible - Can Participate                                                                                                                                                                                                                                                                                                |                                                                                                               | x                                                                                                                                                                                                                                                                                                                                                                                                                                                                                                                                                                                                                                                                                                                                                                                                                                                                                                                                                                                                                                                                                                                                                                                                                                                                                                                                                                                                                                                                                                                                                                                                                                                                                                                                                                                                                                                                                                                                                                                                                                                                                                                              | x                                                                        |                  | ( •                                                                                            | X         | x          |                       |               |
| Athlete: Special Olymp | Kevin   | Boyles      | Eligible - Can Participate                                                                                                                                                                                                                                                                                                |                                                                                                               | x                                                                                                                                                                                                                                                                                                                                                                                                                                                                                                                                                                                                                                                                                                                                                                                                                                                                                                                                                                                                                                                                                                                                                                                                                                                                                                                                                                                                                                                                                                                                                                                                                                                                                                                                                                                                                                                                                                                                                                                                                                                                                                                              | x                                                                        |                  | ( •                                                                                            | X         | х          |                       |               |
| Athlete: Special Olymp | Sean    | Brink       | Eligible - Can Participate                                                                                                                                                                                                                                                                                                |                                                                                                               | x                                                                                                                                                                                                                                                                                                                                                                                                                                                                                                                                                                                                                                                                                                                                                                                                                                                                                                                                                                                                                                                                                                                                                                                                                                                                                                                                                                                                                                                                                                                                                                                                                                                                                                                                                                                                                                                                                                                                                                                                                                                                                                                              | x                                                                        |                  | ( •)                                                                                           | x         | х          |                       |               |
| Athlete: Special Olymp | Andrew  | Butters     | Eligible - Can Participate                                                                                                                                                                                                                                                                                                |                                                                                                               |                                                                                                                                                                                                                                                                                                                                                                                                                                                                                                                                                                                                                                                                                                                                                                                                                                                                                                                                                                                                                                                                                                                                                                                                                                                                                                                                                                                                                                                                                                                                                                                                                                                                                                                                                                                                                                                                                                                                                                                                                                                                                                                                |                                                                          |                  | ( ▼                                                                                            |           | X          |                       |               |

### **Athlete Performance Training- video**

- In season fitness program
- Minimum of 8 weeks
- Improve the health and fitness of your athletes- improved sports performance!
- Includes fitness assessments at the start and end of season. Assessments require minimum of 30 yards of space
- Materials will be sent to you, teams tracker will be emailed
- Complete training and registration on the <u>APT webpage</u>, under "If you're a coach"