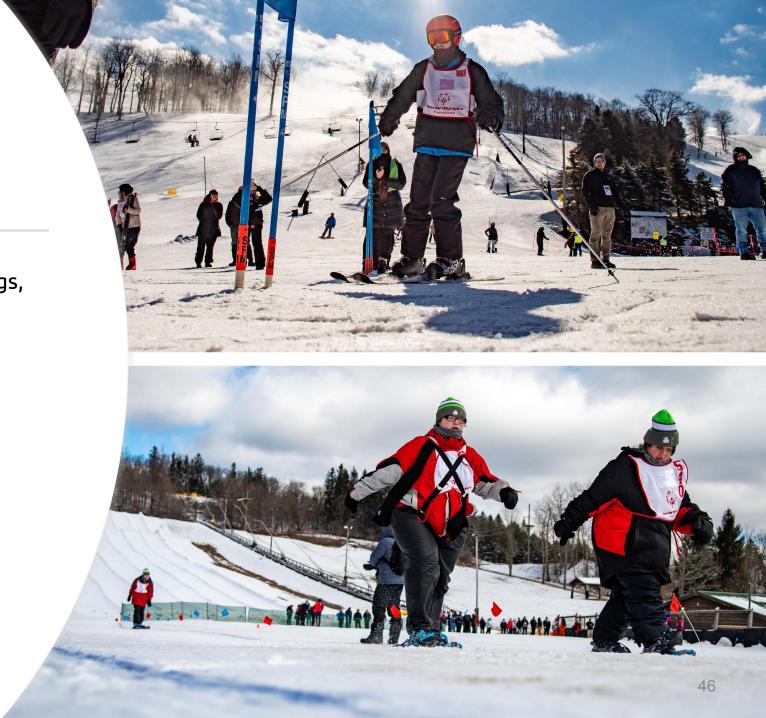

#### **Winter Games**

• Seven Springs Resort February 11-13, 2025

#### **Indoor Winter Games**:

York, PA
 March 1-2, 2025

Winter Games: Tues. February 11 - Thurs. February 13, 2025

Seven Springs Mountain Resort: Seven Springs, PA

Reg Info: Will be out by 12/13

○ LOI: Due 1/9