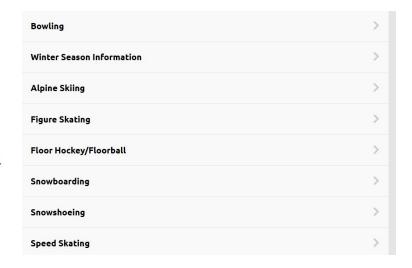

### WINTER

- Alpine Skiing
- Bowling
- Figure Skating
- Floor Hockey/Floorball
- Snowboarding
- Snowshoeing
- Speed Skating