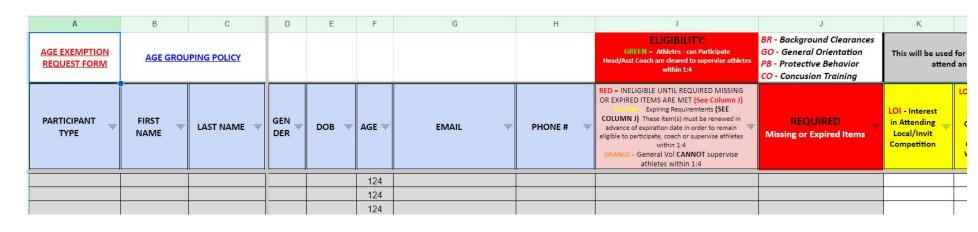

# Tracker (Tab 2) - Athlete/Volunteer Tab Eligibility, LOI, Attendance

Eligibility - Red Event Interest - Yellow Attendance – Blue

A, B, C are frozen and will remain as you scroll over

Specific
Column
instructions
can be found
in first 2 rows

|                        |         |             | ELIGIBILITY: GREEN = Athletes - can Participate Head/Asst Coach are cleared to supervise athletes within 1:4                                                                                                                                                                                                              | BR - Background Clearances<br>GO - General Orientation<br>PB - Protective Behavior<br>CO - Concusion Training | The second secon | d for your LOI - if ATHL<br>d an event mark with                         | At end of the se | At end of the season Head Coach will need to mark which athletes hav<br>list practice dates in |           |            |                       |               |
|------------------------|---------|-------------|---------------------------------------------------------------------------------------------------------------------------------------------------------------------------------------------------------------------------------------------------------------------------------------------------------------------------|---------------------------------------------------------------------------------------------------------------|--------------------------------------------------------------------------------------------------------------------------------------------------------------------------------------------------------------------------------------------------------------------------------------------------------------------------------------------------------------------------------------------------------------------------------------------------------------------------------------------------------------------------------------------------------------------------------------------------------------------------------------------------------------------------------------------------------------------------------------------------------------------------------------------------------------------------------------------------------------------------------------------------------------------------------------------------------------------------------------------------------------------------------------------------------------------------------------------------------------------------------------------------------------------------------------------------------------------------------------------------------------------------------------------------------------------------------------------------------------------------------------------------------------------------------------------------------------------------------------------------------------------------------------------------------------------------------------------------------------------------------------------------------------------------------------------------------------------------------------------------------------------------------------------------------------------------------------------------------------------------------------------------------------------------------------------------------------------------------------------------------------------------------------------------------------------------------------------------------------------------------|--------------------------------------------------------------------------|------------------|------------------------------------------------------------------------------------------------|-----------|------------|-----------------------|---------------|
| PARTICIPANT =          | FIRST - | LAST NAME = | RED = INELIGIBLE UNTIL REQUIRED MISSING OR EXPIRED ITEMS ARE MET (See Column I) DISTRIBUTION OF Expiring Requirements (SEE COLUMN J) These item(s) must be renewed in advance of expiration date in order to remain eligible to participate, coach or supervise athletes within 1:4 ORANGE = General Vol CANNOT supervise | REQUIRED  Missing or Expired Items                                                                            | DEADLINE =                                                                                                                                                                                                                                                                                                                                                                                                                                                                                                                                                                                                                                                                                                                                                                                                                                                                                                                                                                                                                                                                                                                                                                                                                                                                                                                                                                                                                                                                                                                                                                                                                                                                                                                                                                                                                                                                                                                                                                                                                                                                                                                     | DEADLINES: Regional Bowling Event: 01/12/2025 This column due 12/28/2024 | Deadline: =      | Athlete<br>Trained for ==<br>8 weeks                                                           | 10/5/24 = | 10/12/2, = | LO/19/2· <del>=</del> | 10/26/2; = 1: |
| General/Sport Volunte  | Gerald  | Anderson    | Eligible - Can Participate                                                                                                                                                                                                                                                                                                |                                                                                                               | х                                                                                                                                                                                                                                                                                                                                                                                                                                                                                                                                                                                                                                                                                                                                                                                                                                                                                                                                                                                                                                                                                                                                                                                                                                                                                                                                                                                                                                                                                                                                                                                                                                                                                                                                                                                                                                                                                                                                                                                                                                                                                                                              | х                                                                        |                  | ( <b>v</b>                                                                                     |           | x          |                       |               |
| Athlete: Special Olymp | Timothy | Balzer      | Eligible - Can Participate                                                                                                                                                                                                                                                                                                |                                                                                                               | x                                                                                                                                                                                                                                                                                                                                                                                                                                                                                                                                                                                                                                                                                                                                                                                                                                                                                                                                                                                                                                                                                                                                                                                                                                                                                                                                                                                                                                                                                                                                                                                                                                                                                                                                                                                                                                                                                                                                                                                                                                                                                                                              | x                                                                        |                  | ( •                                                                                            |           |            |                       |               |
| Athlete: Special Olymp | Amir    | Beckett     | Eligible - Can Participate                                                                                                                                                                                                                                                                                                |                                                                                                               | x                                                                                                                                                                                                                                                                                                                                                                                                                                                                                                                                                                                                                                                                                                                                                                                                                                                                                                                                                                                                                                                                                                                                                                                                                                                                                                                                                                                                                                                                                                                                                                                                                                                                                                                                                                                                                                                                                                                                                                                                                                                                                                                              | x                                                                        |                  | ( •                                                                                            | X         | x          |                       |               |
| Athlete: Special Olymp | Kevin   | Boyles      | Eligible - Can Participate                                                                                                                                                                                                                                                                                                |                                                                                                               | x                                                                                                                                                                                                                                                                                                                                                                                                                                                                                                                                                                                                                                                                                                                                                                                                                                                                                                                                                                                                                                                                                                                                                                                                                                                                                                                                                                                                                                                                                                                                                                                                                                                                                                                                                                                                                                                                                                                                                                                                                                                                                                                              | x                                                                        |                  | ( •                                                                                            | X         | х          |                       |               |
| Athlete: Special Olymp | Sean    | Brink       | Eligible - Can Participate                                                                                                                                                                                                                                                                                                |                                                                                                               | x                                                                                                                                                                                                                                                                                                                                                                                                                                                                                                                                                                                                                                                                                                                                                                                                                                                                                                                                                                                                                                                                                                                                                                                                                                                                                                                                                                                                                                                                                                                                                                                                                                                                                                                                                                                                                                                                                                                                                                                                                                                                                                                              | x                                                                        |                  | ( •)                                                                                           | x         | х          |                       |               |
| Athlete: Special Olymp | Andrew  | Butters     | Eligible - Can Participate                                                                                                                                                                                                                                                                                                |                                                                                                               |                                                                                                                                                                                                                                                                                                                                                                                                                                                                                                                                                                                                                                                                                                                                                                                                                                                                                                                                                                                                                                                                                                                                                                                                                                                                                                                                                                                                                                                                                                                                                                                                                                                                                                                                                                                                                                                                                                                                                                                                                                                                                                                                |                                                                          |                  | ( ▼                                                                                            |           | X          |                       |               |