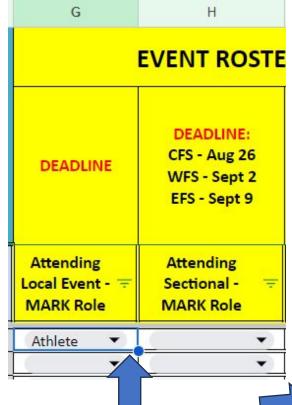

# Tracker - SPORT Roster Tab (cont) Event Commitment

Select role for each individual attending the event (can not exceed the total # of your final allocations)

Once a selection is made you can pull down on the blue circle in lower right corner to copy that selection to cells below.

| G                                         | Н                                                         |  |  |
|-------------------------------------------|-----------------------------------------------------------|--|--|
|                                           | EVENT ROST                                                |  |  |
| DEADLINE                                  | DEADLINE:<br>CFS - Aug 26<br>WFS - Sept 2<br>EFS - Sept 9 |  |  |
| Attending<br>Local Event - =<br>MARK Role | Attending Sectional MARK Role                             |  |  |
| Athlete ▼                                 | · ·                                                       |  |  |
| Athlete ▼                                 | ·                                                         |  |  |
| Athlete ▼                                 | _                                                         |  |  |
| Athlete ▼                                 | ·                                                         |  |  |
| Assistant ▼                               | _                                                         |  |  |
| Assistant ▼                               | ·                                                         |  |  |
| Assistant ▼                               | ·                                                         |  |  |
| Assistant ▼                               | (                                                         |  |  |
| Head Co ▼                                 |                                                           |  |  |