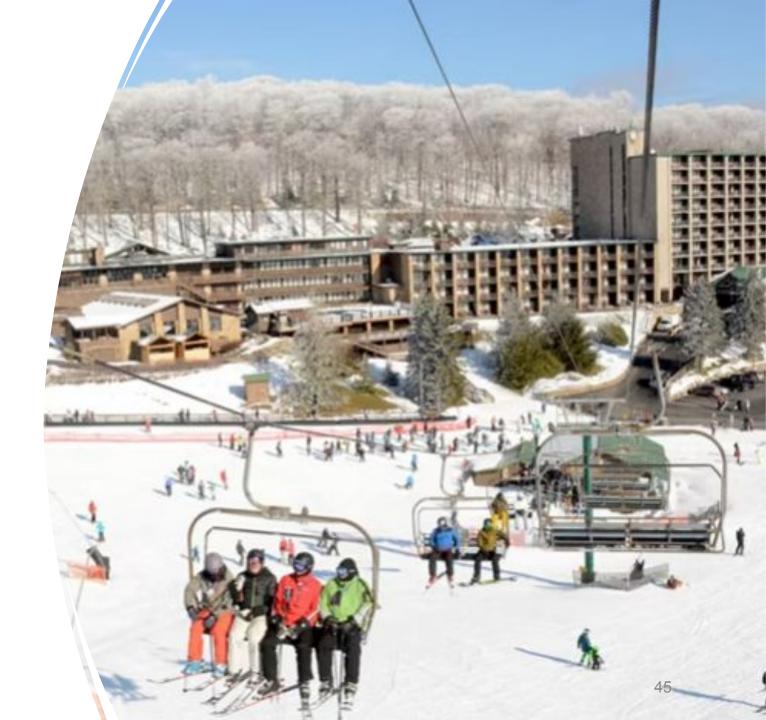

#### **Winter Games**

• Seven Springs Resort February 11-13, 2025

#### **Indoor Winter Games**:

York, PA
 March 1-2, 2025

Winter Games: Tues. February 11 - Thurs. February 13, 2025

Seven Springs Mountain Resort: Seven Springs, PA

Reg Info: Will be out by 12/13

○ LOI: Due 1/9